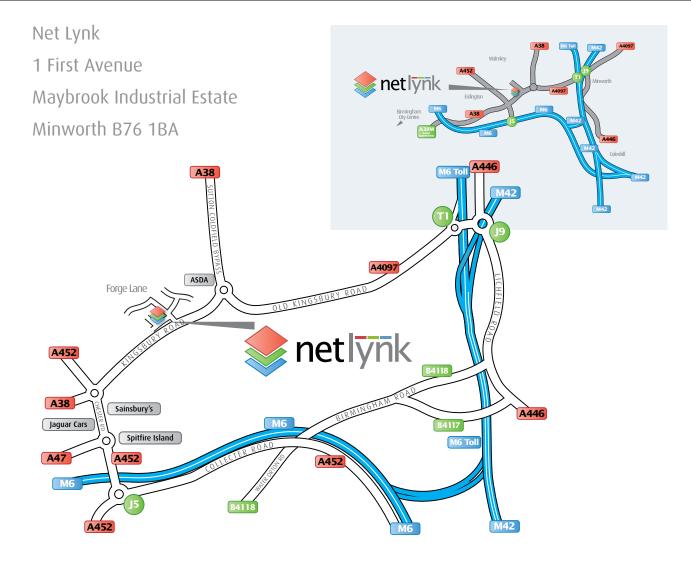

# How to find us

### From M6 Toll

- 1. Head south on M6 Toll
- 2. At junction T3, take the A38 exit to Birmingham/Sutton Coldfield
- 3. At the roundabout, take the 2nd exit onto A38
- 4. At the roundabout, take the 4th exit onto Walmley Ash Rd
- 5. At the roundabout, take the 1st exit onto Forge Ln
- 6. Turn left to stay on Forge Lane
- 7. Turn left to stay on Forge Lane
- 8. Take the 1st right onto First Ave
- 9. Turn left
- Destination on the left

## From M6 Junction 5

- 1. Turn right toward Chester Rd, A452
- 2. Turn left onto Chester Rd, A452 - Go through 1 roundabout
- 3. At the roundabout, take the 4th exit onto Kingsbury Rd, A38
- 4. Turn left onto Forge Lane
- Take the 1st left onto First Ave
  Turn left
- Destination on the left

### From M42 Junction 9

- 1. At junction 9, take the A4097/ A446 exit to Kingsbury/Lichfield
- 2. At the roundabout, take the 1st exit onto Kingsbury Rd, A4097 -Go through 1 roundabout
- 3. At the roundabout, take the 2nd exit onto Walmley Ash Rd
- 3. At the roundabout, take the 1st exit onto Forge Lane
- 4. Turn left to stay on Forge Lane
- 5. Turn left to stay on Forge Lane
- 6. Take the 1st right onto First Ave
- 9. Turn left
- Destination on the left